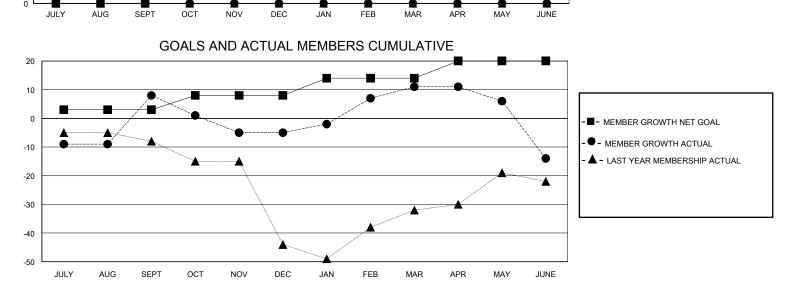

## MONTHLY MEMBERSHIP PROGRESS REPORT

District 130

Results as of: 6/30/2020

| GMT:          |               |                | GMT CA        |                       |                           |                         |                                                  |  |  |
|---------------|---------------|----------------|---------------|-----------------------|---------------------------|-------------------------|--------------------------------------------------|--|--|
| Clubs         |               |                |               | Members               |                           |                         |                                                  |  |  |
|               | RESULTS FOR   | R 2019-2020    |               | RESULTS FOR 2019-2020 |                           |                         |                                                  |  |  |
| QUARTER       | NEW CLUB GOAL | NEW CLUBS      | DROPPED CLUBS | QUARTER               | MEMBER GROWTH NET<br>GOAL | MEMBER GROWTH<br>ACTUAL | DROPPED<br>MEMBERS ACTUA<br>(including transfers |  |  |
| JULY/AUG/SEPT | 0             | 0              | 0             | JULY/AUG/SE           | PT 3                      | 26                      | 18                                               |  |  |
| OCT/NOV/DEC   | 1             | 0              | 0             | OCT/NOV/DEC           | 5                         | 2                       | 14                                               |  |  |
| JAN/FEB/MAR   | 0             | 0              | 0             | JAN/FEB/MAR           | 6                         | 18                      | 2                                                |  |  |
| APR/MAY/JUNE  | 0             | 0              | 0             | APR/MAY/JUN           | E 6                       | 7                       | 32                                               |  |  |
| 1             | GOALS         | AND ACTUA<br>■ | L NEW CLUBS C | UMULATIVE             | -                         |                         |                                                  |  |  |
| 0.8           |               |                |               |                       |                           | -■- CURRENT YEAR GO     |                                                  |  |  |
|               |               |                |               |                       |                           | - ▲ - LAST YEAR ACTU    | AL NEW CLUBS                                     |  |  |